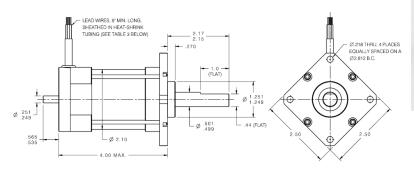

## 801A001 Series Brushless DC Motors

50+ watt output Windings tailored for your specific voltage, speed and torque needs

801A002 Series Brushless DC Motors 85+ watt output

Windings tailored for your specific voltage, speed and torque needs