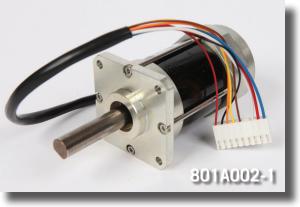

## 801A001 Series Brushless DC Motors

50+ watt output Windings tailored for your specific voltage, speed and torque needs

801A002 Series Brushless DC Motors 85+ watt output

Windings tailored for your specific voltage, speed and torque needs