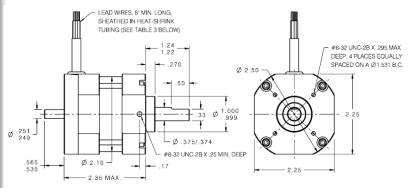

## 801A001 Series Brushless DC Motors

50+ watt output Windings tailored for your specific voltage, speed and torque needs

801A002 Series Brushless DC Motors 85+ watt output

Windings tailored for your specific voltage, speed and torque needs