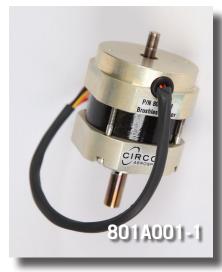

## 801A001 Series Brushless DC Motors

50+ watt output Windings tailored for your specific voltage, speed and torque needs

801A002 Series Brushless DC Motors 85+ watt output

Windings tailored for your specific voltage, speed and torque needs