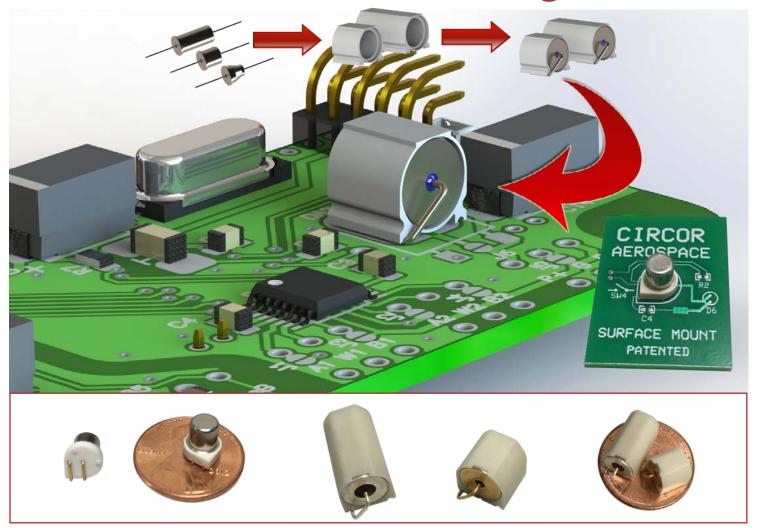

## Surface Mount Housings

- > Using Surface Mount Technology, switches can be mounted in any orientation
- > Designed for tape and reel packaging; compatible with standard pick and place machines
- > Increases structural integrity; reduces stress in solder joints
- Provides additional protection and electrical isolation
- Allows for precise placement
- > Extremely compact and lightweight; high strength/temperature engineering plastic
- Reduces cost and time by eliminating manual placement/soldering