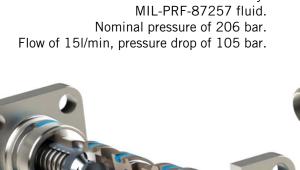

## High Pressure Poppets Valve manifold

Piloted 3 Ways, 2 positions distributor 7175 Aluminium body.
MII -PRF-87257 fluid.

Poppets line assembly