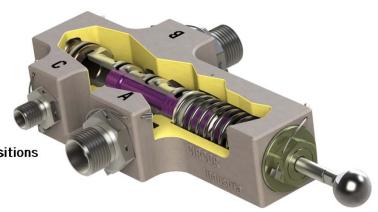

1 Air Filter

4 inlet / outlet pressure air ports.

Dimensions 182x97x94 mm, weight 1,270 Kg

Spool Valve 3 ways, 2 positions Mechanical Activation