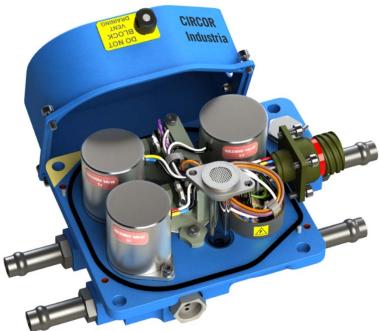

### High Pressure Manifold

NSA307110 fluid.

1 Pressure Solenoid Valve.

1 High Flow 3/2 poppets line.

2 Pressure Switches.

1 Pressure Relief Valve.

1 Manual Relief Valve. 6 inlet / outlet pressure fluid ports.

Dimensions 180x180x145 mm, weight 2,975 Kg