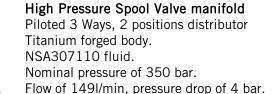

### High Pressure Manifold

NSA307110 fluid.

1 Pressure Solenoid Valve.

1 High Flow 3/2 poppets line.

2 Pressure Switches.

1 Pressure Relief Valve.

1 Manual Relief Valve. 6 inlet / outlet pressure fluid ports.