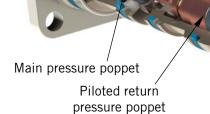

## High Pressure Poppets Valve manifold

Piloted 3 Ways, 2 positions distributor 7175 Aluminium body.
MII -PRF-87257 fluid.

Poppets line assembly