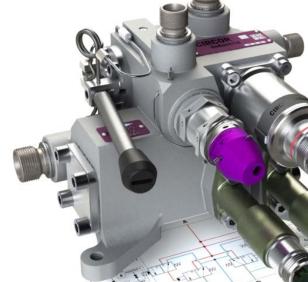

## High Pressure Poppets Valve manifold

Piloted 3 Ways, 2 positions distributor 7175 Aluminium body.
MII -PRF-87257 fluid.

Poppets line assembly