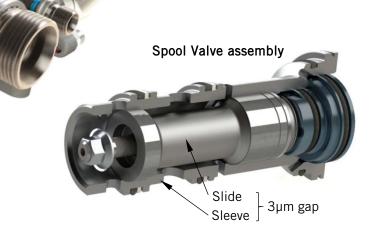

1 Air Filter

4 inlet / outlet pressure air ports.

Dimensions 182x97x94 mm, weight 1,270 Kg

Spool Valve 3 ways, 2 positions Mechanical Activation